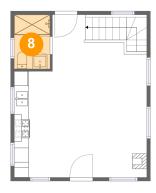

#### **Room dimensions**

Floor 2 Total sqft: 449 Living area: 449

| # |             | Dimensions    | sqft       | Counted as living area |
|---|-------------|---------------|------------|------------------------|
| 6 | Living Room | 13'0" x 22'4" | 251 sq. ft | Yes                    |
| 7 | Kitchen     | 7'11" x 14'6" | 116 sq. ft | Yes                    |
| 8 | Bath        | 4'11" x 7'5"  | 37 sq. ft  | Yes                    |

#### Floor 2 - Bath

Dimensions: 4'11" x 7'5"

Area: 37 sq. ft

Counted as living area: Yes

Heated: Yes Finished: Yes Enclosed: Yes Contiguous: Yes Permitted: Yes Wet space: Yes Addition: No Conversion: No