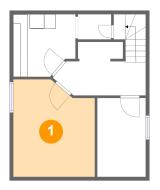

1 - Bedroom

**Dimensions:** 11'3" x 13'5"

**Area:** 139 sq. ft

Counted as living area: Yes

Heated: Yes Finished: Yes Enclosed: Yes Contiguous: Yes Permitted: Yes Wet space: No Addition: No Conversion: No

Floor 1 - Utility