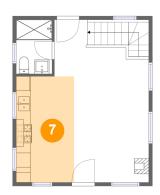

Area: 251 sq. ft

Counted as living area: Yes

Heated: Yes Finished: Yes Enclosed: Yes Contiguous: Yes Permitted: Yes Wet space: No Addition: No Conversion: No

### Floor 2 - Kitchen

Dimensions: 7'11" x 14'6"

**Area:** 116 sq. ft

Counted as living area: Yes

Heated: Yes Finished: Yes Enclosed: Yes Contiguous: Yes Permitted: Yes Wet space: No Addition: No Conversion: No