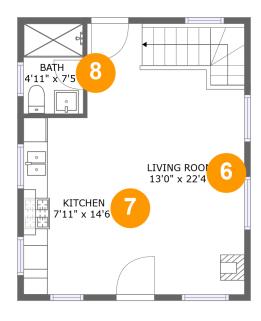

#### **Room dimensions**

Floor 2 Total sqft: 449 Living area: 449

| # |             | Dimensions    | sqft       | Counted as living area |
|---|-------------|---------------|------------|------------------------|
| 6 | Living Room | 13'0" x 22'4" | 251 sq. ft | Yes                    |
| 7 | Kitchen     | 7'11" x 14'6" | 116 sq. ft | Yes                    |
| 8 | Bath        | 4'11" x 7'5"  | 37 sq. ft  | Yes                    |

Area: 251 sq. ft

Counted as living area: Yes

Heated: Yes Finished: Yes Enclosed: Yes Contiguous: Yes Permitted: Yes Wet space: No Addition: No Conversion: No

### Floor 2 - Kitchen

Dimensions: 7'11" x 14'6"

**Area:** 116 sq. ft

Counted as living area: Yes

Heated: Yes Finished: Yes Enclosed: Yes Contiguous: Yes Permitted: Yes Wet space: No Addition: No Conversion: No

#### Floor 2 - Bath

Dimensions: 4'11" x 7'5"

Area: 37 sq. ft

Counted as living area: Yes

Heated: Yes Finished: Yes Enclosed: Yes Contiguous: Yes Permitted: Yes Wet space: Yes Addition: No Conversion: No