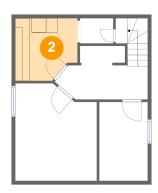

**Dimensions:** 8'7" x 8'7"

Area: 68 sq. ft

Counted as living area: Yes

Heated: Yes Finished: Yes Enclosed: Yes Contiguous: Yes Permitted: Yes Wet space: No Addition: No Conversion: No

3 Floor 1 - Bedroom

**Dimensions**: 6'8" x 10'10"

Area: 72 sq. ft

Counted as living area: Yes

Heated: Yes Finished: Yes Enclosed: Yes Contiguous: Yes Permitted: Yes Wet space: No Addition: No Conversion: No

4 Floor 1 - Hall

Dimensions: 12'9" x 4'8"