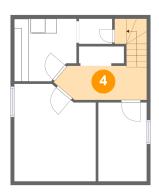

**Dimensions**: 6'8" x 10'10"

Area: 72 sq. ft

Counted as living area: Yes

Heated: Yes Finished: Yes Enclosed: Yes Contiguous: Yes Permitted: Yes Wet space: No Addition: No Conversion: No

4 Floor 1 - Hall

Dimensions: 12'9" x 4'8"

Area: 78 sq. ft

Counted as living area: Yes

Heated: Yes Finished: Yes Enclosed: Yes Contiguous: Yes Permitted: Yes Wet space: No Addition: No Conversion: No

5 Floor 1 - Storage Room

Dimensions: 4'7" x 3'6"