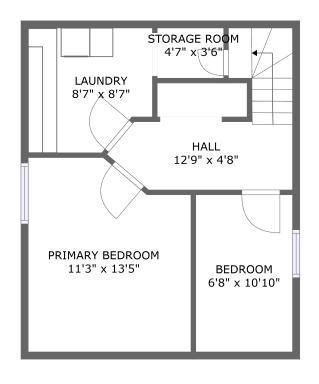

FLOOR 1 FLOOR 2

#### **Room dimensions**

Floor 1 Total sqft: 449 Living area: 449

| # |              | Dimensions    | sqft       | Counted as living area |
|---|--------------|---------------|------------|------------------------|
| 1 | Bedroom      | 11'3" x 13'5" | 139 sq. ft | Yes                    |
| 2 | Utility      | 8'7" x 8'7"   | 68 sq. ft  | Yes                    |
| 3 | Bedroom      | 6'8" x 10'10" | 72 sq. ft  | Yes                    |
| 4 | Hall         | 12'9" x 4'8"  | 78 sq. ft  | Yes                    |
| 5 | Storage Room | 4'7" x 3'6"   | 16 sq. ft  | Yes                    |

1 - Bedroom

**Dimensions:** 11'3" x 13'5"

**Area:** 139 sq. ft

Counted as living area: Yes

Heated: Yes Finished: Yes Enclosed: Yes Contiguous: Yes Permitted: Yes Wet space: No Addition: No Conversion: No

Floor 1 - Utility

**Dimensions:** 8'7" x 8'7"

Area: 68 sq. ft

Counted as living area: Yes

Heated: Yes Finished: Yes Enclosed: Yes Contiguous: Yes Permitted: Yes Wet space: No Addition: No Conversion: No

3 Floor 1 - Bedroom

**Dimensions**: 6'8" x 10'10"

Area: 72 sq. ft

Counted as living area: Yes

Heated: Yes Finished: Yes Enclosed: Yes Contiguous: Yes Permitted: Yes Wet space: No Addition: No Conversion: No

4 Floor 1 - Hall

Dimensions: 12'9" x 4'8"

Area: 78 sq. ft

Counted as living area: Yes

Heated: Yes Finished: Yes Enclosed: Yes Contiguous: Yes Permitted: Yes Wet space: No Addition: No Conversion: No

5 Floor 1 - Storage Room

Dimensions: 4'7" x 3'6"

Area: 16 sq. ft

Counted as living area: Yes

Heated: Yes Finished: Yes Enclosed: Yes Contiguous: Yes Permitted: Yes Wet space: No Addition: No Conversion: No

6 Floor 2 - Living Room

Dimensions: 13'0" x 22'4"