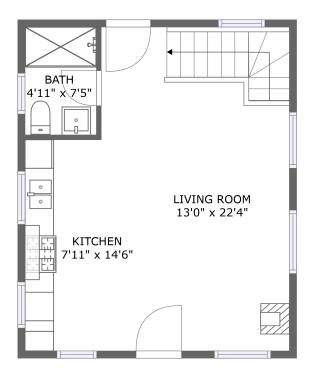

FLOOR 1 FLOOR 2

#### **Room dimensions**

Floor 2 Total sqft: 449 Living area: 449

| # |             | Dimensions    | sqft       | Counted as living area |
|---|-------------|---------------|------------|------------------------|
| 6 | Living Room | 13'0" x 22'4" | 251 sq. ft | Yes                    |
| 7 | Kitchen     | 7'11" x 14'6" | 116 sq. ft | Yes                    |
| 8 | Bath        | 4'11" x 7'5"  | 37 sq. ft  | Yes                    |

Area: 251 sq. ft

Counted as living area: Yes

Heated: Yes Finished: Yes Enclosed: Yes Contiguous: Yes Permitted: Yes Wet space: No Addition: No Conversion: No

### Floor 2 - Kitchen

Dimensions: 7'11" x 14'6"

**Area:** 116 sq. ft

Counted as living area: Yes

Heated: Yes Finished: Yes Enclosed: Yes Contiguous: Yes Permitted: Yes Wet space: No Addition: No Conversion: No

#### Floor 2 - Bath

Dimensions: 4'11" x 7'5"

Area: 37 sq. ft

Counted as living area: Yes

Heated: Yes Finished: Yes Enclosed: Yes Contiguous: Yes Permitted: Yes Wet space: Yes Addition: No Conversion: No