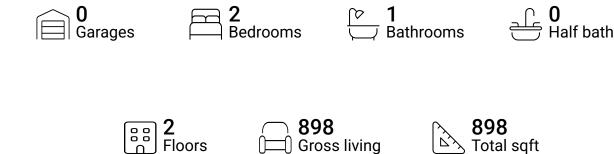

FLOOR 1 FLOOR 2

### **Property summary**



area sqft





#### **Room dimensions**

Floor 1 Total sqft: 449 Living area: 449

| # |              | Dimensions    | sqft       | Counted as living area |
|---|--------------|---------------|------------|------------------------|
| 1 | Bedroom      | 11'3" x 13'5" | 139 sq. ft | Yes                    |
| 2 | Utility      | 8'7" x 8'7"   | 68 sq. ft  | Yes                    |
| 3 | Bedroom      | 6'8" x 10'10" | 72 sq. ft  | Yes                    |
| 4 | Hall         | 12'9" x 4'8"  | 78 sq. ft  | Yes                    |
| 5 | Storage Room | 4'7" x 3'6"   | 16 sq. ft  | Yes                    |





#### **Room dimensions**

Floor 2 Total sqft: 449 Living area: 449

| # |             | Dimensions    | sqft       | Counted as living area |
|---|-------------|---------------|--------