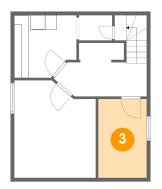

**Dimensions**: 6'8" x 10'10"

Area: 72 sq. ft

Counted as living area: Yes

Heated: Yes Finished: Yes Enclosed: Yes Contiguous: Yes Permitted: Yes Wet space: No Addition: No Conversion: No

4 Floor 1 - Hall

Dimensions: 12'9" x 4'8"

Area: 78 sq. ft

Counted as living area: Yes

Heated: Yes Finished: Yes Enclosed: Yes Contiguous: Yes Permitted: Yes Wet space: No Addition: No Conversion: No

5 Floor 1 - Storage Room

Dimensions: 4'7" x 3'6"