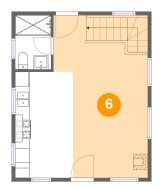

Area: 16 sq. ft

Counted as living area: Yes

Heated: Yes Finished: Yes Enclosed: Yes Contiguous: Yes Permitted: Yes Wet space: No Addition: No Conversion: No

6 Floor 2 - Living Room

Dimensions: 13'0" x 22'4"

Area: 251 sq. ft

Counted as living area: Yes

Heated: Yes Finished: Yes Enclosed: Yes Contiguous: Yes Permitted: Yes Wet space: No Addition: No Conversion: No