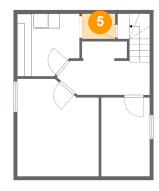

Area: 78 sq. ft

Counted as living area: Yes

Heated: Yes Finished: Yes Enclosed: Yes Contiguous: Yes Permitted: Yes Wet space: No Addition: No Conversion: No

5 Floor 1 - Storage Room

Dimensions: 4'7" x 3'6"

Area: 16 sq. ft

Counted as living area: Yes

Heated: Yes Finished: Yes Enclosed: Yes Contiguous: Yes Permitted: Yes Wet space: No Addition: No Conversion: No

6 Floor 2 - Living Room

Dimensions: 13'0" x 22'4"