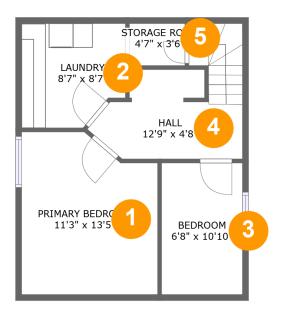

#### **Room dimensions**

Floor 1 Total sqft: 449 Living area: 449

| # |              | Dimensions    | sqft       | Counted as living area |
|---|--------------|---------------|------------|------------------------|
| 1 | Bedroom      | 11'3" x 13'5" | 139 sq. ft | Yes                    |
| 2 | Utility      | 8'7" x 8'7"   | 68 sq. ft  | Yes                    |
| 3 | Bedroom      | 6'8" x 10'10" | 72 sq. ft  | Yes                    |
| 4 | Hall         | 12'9" x 4'8"  | 78 sq. ft  | Yes                    |
| 5 | Storage Room | 4'7" x 3'6"   | 16 sq. ft  | Yes                    |

1 - Bedroom

**Dimensions:** 11'3" x 13'5"

**Area:** 139 sq. ft

Counted as living area: Yes

Heated: Yes Finished: Yes Enclosed: Yes Contiguous: Yes Permitted: Yes Wet space: No Addition: No Conversion: No

Floor 1 - Utility

**Dimensions:** 8'7" x 8'7"

Area: 68 sq. ft

Counted as living area: Yes

Heated: Yes Finished: Yes Enclosed: Yes Contiguous: Yes Permitted: Yes Wet space: No Addition: No Conversion: No

3 Floor 1 - Bedroom

**Dimensions**: 6'8" x 10'10"

Area: 72 sq. ft

Counted as living area: Yes

Heated: Yes Finished: Yes Enclosed: Yes Contiguous: Yes Permitted: Yes Wet space: No Addition: No Conversion: No

4 Floor 1 - Hall

Dimensions: 12'9" x 4'8"

Area: 78 sq. ft

Counted as living area: Yes

Heated: Yes Finished: Yes Enclosed: Yes Contiguous: Yes Permitted: Yes Wet space: No Addition: No Conversion: No

5 Floor 1 - Storage Room

Dimensions: 4'7" x 3'6"

Area: 16 sq. ft

Counted as living area: Yes

Heated: Yes Finished: Yes Enclosed: Yes Contiguous: Yes Permitted: Yes Wet space: No Addition: No Conversion: No

6 Floor 2 - Living Room

Dimensions: 13'0" x 22'4"